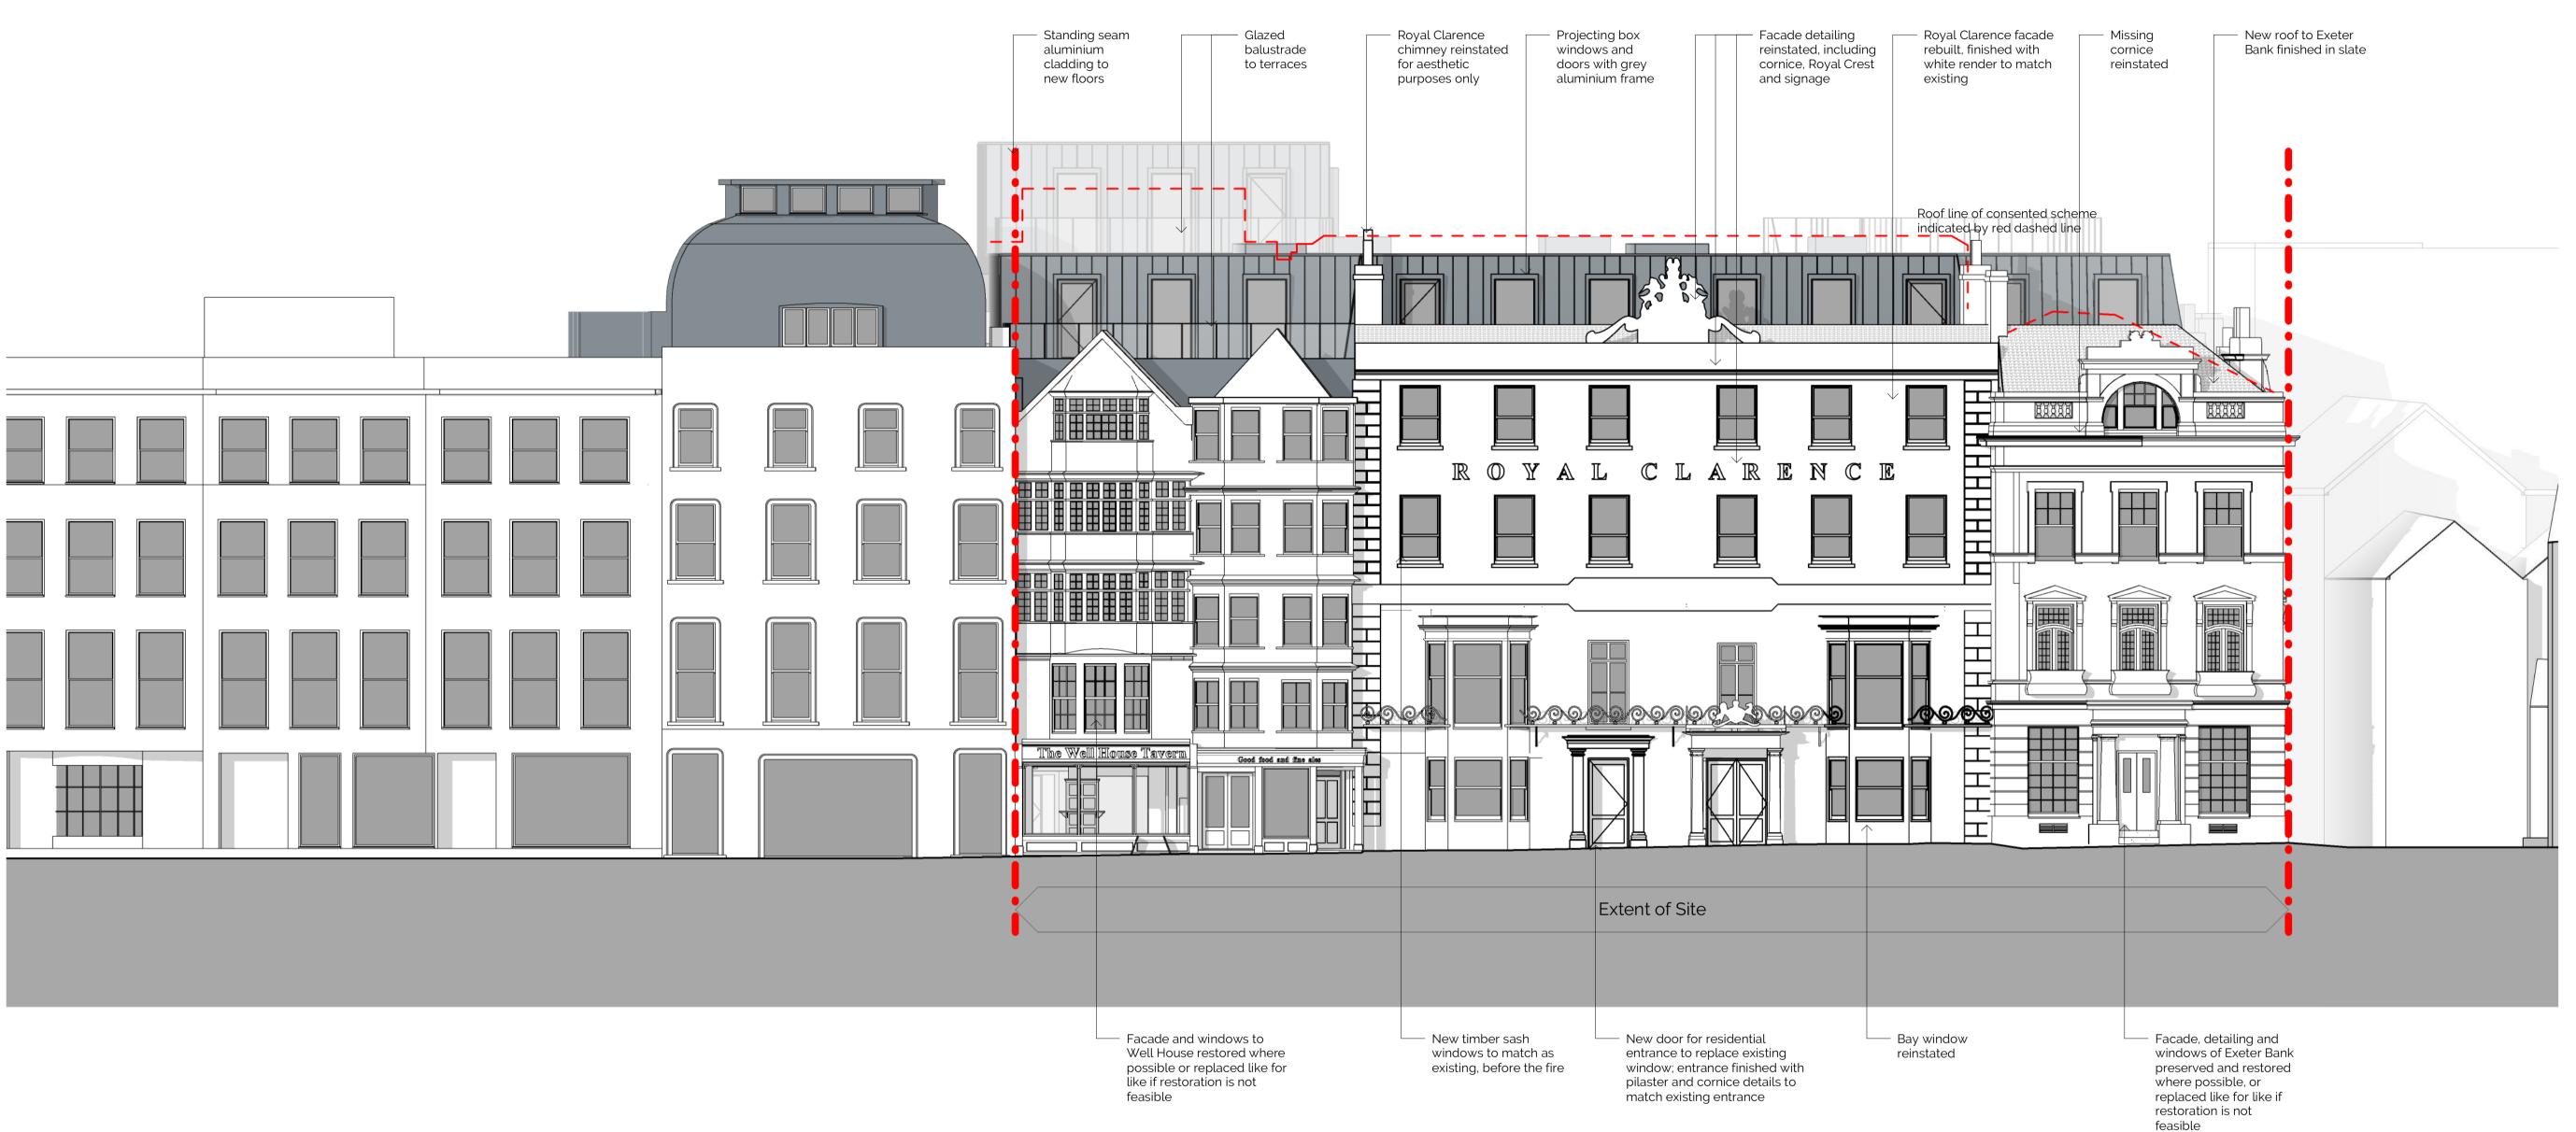

Proposed Front Elevation (Cathedral Green)
1:100

Contractors to check all dimensions on drawings. Any discrepancies must be reported to KTA or the contract administrator before proceeding. Do not scale for construction purposes, work to figured dimensions.

21.12.2021 Draft Planning Issue 16.12.2021 Draft Planning Issue 18.11.2021 Draft Issue 08.11.2021 Draft Issue

**Phasing Key** Existing \_\_\_\_ Demolition \_\_\_ Proposed \_\_\_\_

Architects | Urban Designers Kensington Court, Woodwater Park, Pynes Hill, Exeter, EX2 5TY