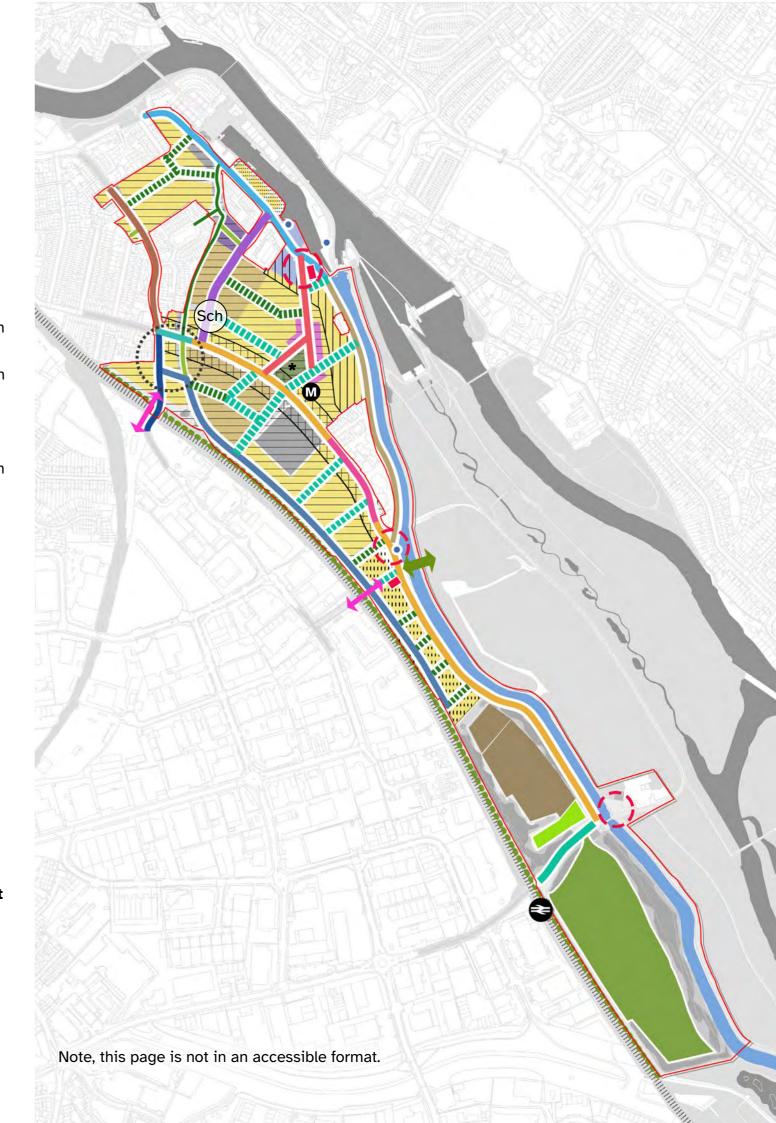

### 5.2 Regulating plan, A3

The regulating plan describes the specific spatial requirements of the Code within the Water Lane area. It can be used to help identify which spatial codes are relevant to an individual planning application.

# Welcoming neighbourhoods

Neighbourhood Centre W03

**development**Multiple codes apply

Residential led

**Water spaces** W10-12

Marker building W10-11

Primary school W04 Indicative broad location

Employment opportunity area W07

**Boat storage** W05, Preferred location

**Craning point** W05, Fixed location

Solar farm, biogas plant and green waste Q09, W08 Fixed location

Car parking for leisure hub

W12, Fixed location

**Electricity substation** 

Retained Haven Banks car park 1

### Liveable buildings

**Northern Canal area** L04-05

Canal Basin area L06-07

Central area L08-09

Central area
Water Lane L10-12

**Southern area** L13-14

For height requirements refer to L03 building heights coding plan.

For density requirements refer to L01 building density coding plan.

**Tan Lane** A22, Fixed location

**Green Streets**A25, Indicative location

**Green Lanes** A26. Indicative location

Canal path A28, Fixed location

New canal bridge A26, Indicative location

Railway underpass A29

**Primary mobility hub** A08-09

**Main site access** A24

#### **Active streets**

Water Lane zone 1 A15-18, fixed location

Water Lane zone 2 A15-18, fixed location

Water Lane zone 3 A15-18, fixed location

Water Lane zone 4 A15-18, fixed location

**Neighbourhood Street** A19, Fixed location

Foundry Lane A21, Fixed location

**Haven Road** A20, Fixed location

**Michael Browning Way** A23, Fixed location

## Spaces for people and wildlife

**Local green space** S12

**Grace Road Fields** S15

Canal S13

Railway embankment S14