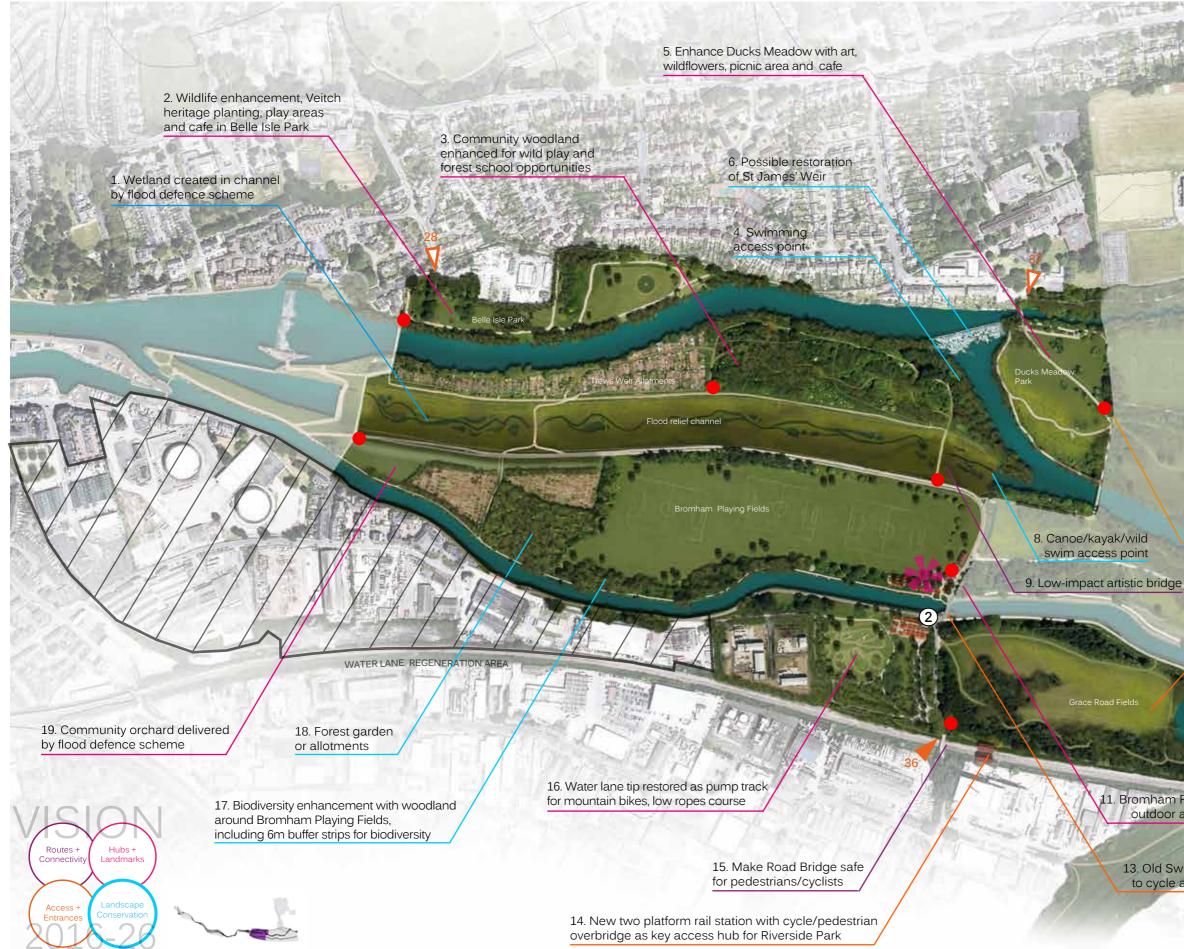

## FIG 103 ISLAND PARKS PROPOSALS MAP

## KEY

Primary Entrance (Numbers refer to Entrance study, App. A)

Key signage opportunity

Hub / Facilities provision

7. Access point to 'permitted access' circular routes around University fields

> 10. Camping ground with BBQ areas, fire pits, rentable festival space

11. Bromham Farm as new outdoor activities hub

12. New canal basin

13. Old Swing Bridge primary to cycle and pedestrian use