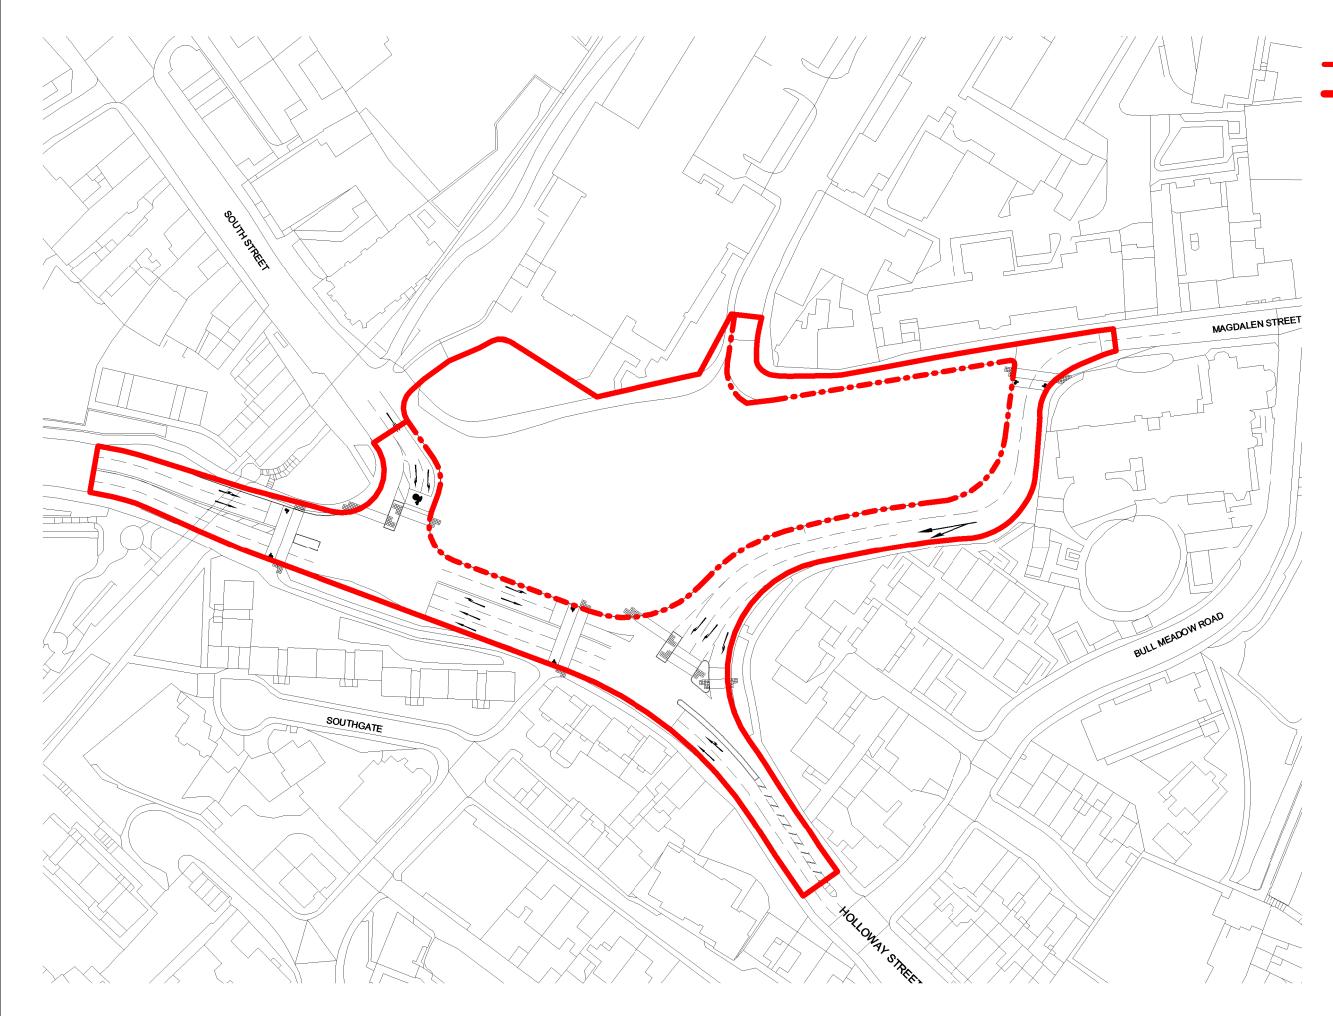

Development site boundary

Site boundary

| P2     | Stage 1 Issue  |          | 18.11.22     | SK       | AS          |  |
|--------|----------------|----------|--------------|----------|-------------|--|
| P1     | Option Revised |          | 08.11.22     | SK       | AS          |  |
| Rev    | Description    |          | Date         | Dr by    | App by      |  |
| origi  | original by    |          | date created |          | approved by |  |
| Author |                | 11/08/22 |              | Approver |             |  |

AHR Architects Ltd Vintry Building Wine Street Bristol BS1 2BD United Kingdom

T +44(0)117 9299146 E bristol@ahr.co.uk www.ahr.co.uk

| client name                                                                                                                                                                                                                                                                                                                 |              |        |  |  |  |  |
|-----------------------------------------------------------------------------------------------------------------------------------------------------------------------------------------------------------------------------------------------------------------------------------------------------------------------------|--------------|--------|--|--|--|--|
| Exeter City Council                                                                                                                                                                                                                                                                                                         |              |        |  |  |  |  |
| project                                                                                                                                                                                                                                                                                                                     |              |        |  |  |  |  |
| Southgate                                                                                                                                                                                                                                                                                                                   |              |        |  |  |  |  |
| drawing                                                                                                                                                                                                                                                                                                                     |              |        |  |  |  |  |
| Site Plan                                                                                                                                                                                                                                                                                                                   |              |        |  |  |  |  |
| COMPUTER File<br>CUlsersisonja karapiperidis/REWT LOCAL<br>FILESISGT-AHR-S0-ZZ-M3-A-08001_SITE_sonja karapiperidis.rvt                                                                                                                                                                                                      | plot date    |        |  |  |  |  |
| project number                                                                                                                                                                                                                                                                                                              | scale        |        |  |  |  |  |
| 2021.00415                                                                                                                                                                                                                                                                                                                  | 1 : 1000 @A3 |        |  |  |  |  |
| drawing number                                                                                                                                                                                                                                                                                                              | rev          | issue  |  |  |  |  |
| SGT-AHR-XX-00-DR-A-06100                                                                                                                                                                                                                                                                                                    | P2           | status |  |  |  |  |
| This drawing is to be read in conjunction with all related<br>drawings. All dimensions must be checked and verified on<br>site before commencing any work or producing shop<br>drawings. The originator should be notified immediately of<br>any discrepancy. This drawing is copyright and remains the<br>property of AHR. |              |        |  |  |  |  |