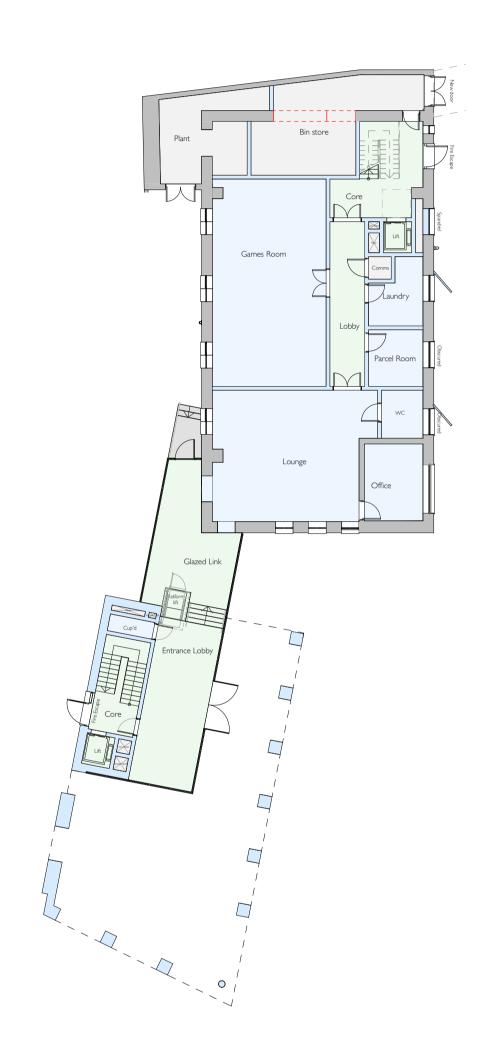

Proposed Ground Floor Plan
Scale 1:200 @ A I

Proposed First Floor Plan
Scale 1:200 @ A I

Proposed Block: 7 Rooms Mission Hall: 7 Rooms Total: 14 Rooms Proposed Second Floor Plan
Scale 1:200 @ A1

7 Rooms 7 Rooms 14 Rooms Proposed Block: Mission Hall: **Total:** 