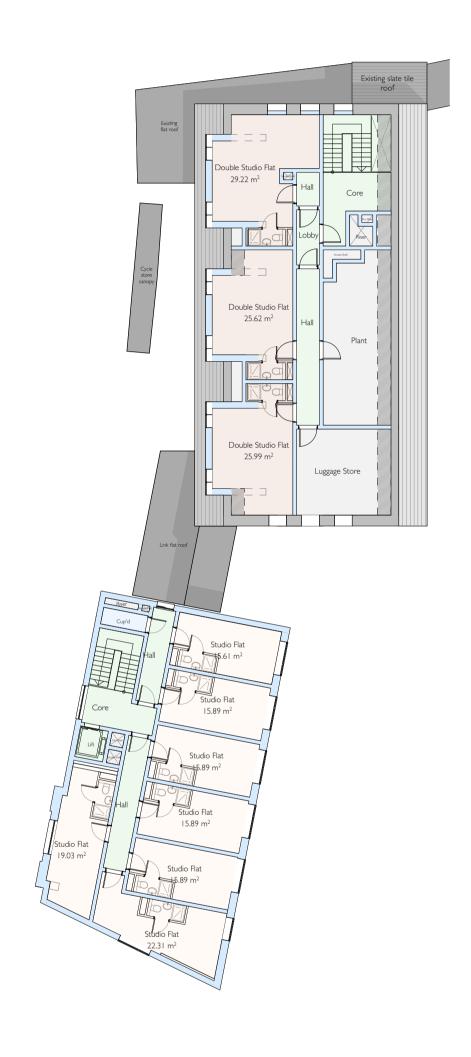

Proposed Third Floor Plan Scale 1:200 @ A I

Proposed Block: 7 Rooms Mission Hall: **Total:** 3 Rooms 10 Rooms

Minerva House Highweek Street Newton Abbot TQ12 ITQ

01626 572250 info@pmr-architecture.co.uk www.pmr-architecture.co.uk Scale: