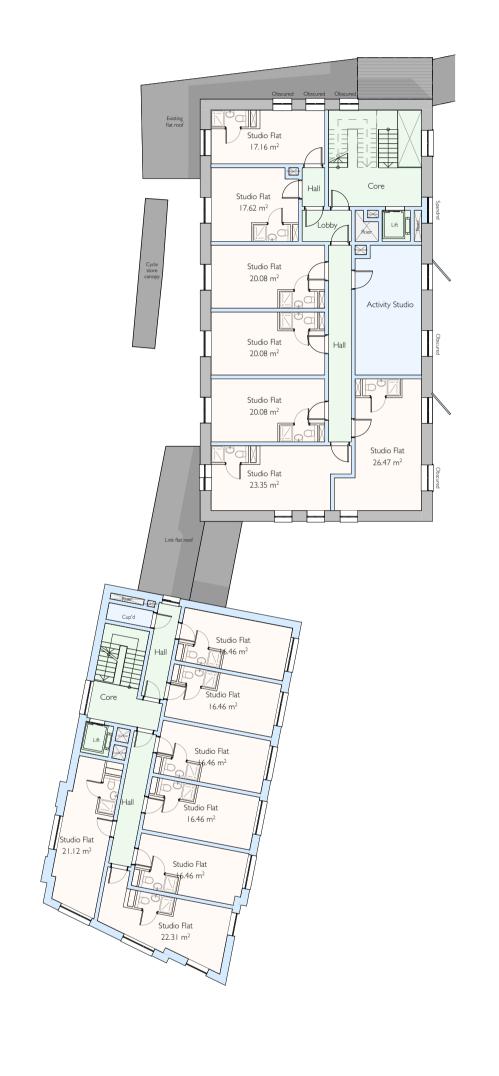

Proposed Third Floor Plan Scale 1:200 @ A I

Proposed Block: 7 Rooms Mission Hall: **Total:** 3 Rooms 10 Rooms

Minerva House Highweek Street Newton Abbot TQ12 ITQ

01626 572250 info@pmr-architecture.co.uk www.pmr-architecture.co.uk Scale: