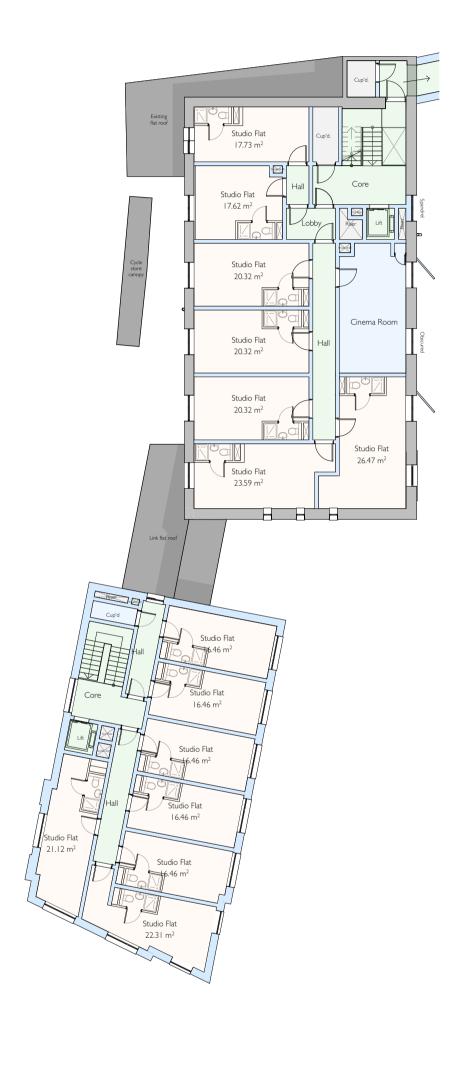

Proposed Ground Floor Plan
Scale 1:200 @ A I

Proposed First Floor Plan
Scale 1:200 @ A I

Proposed Block: 7 Rooms Mission Hall: 7 Rooms Total: 14 Rooms Proposed Second Floor Plan
Scale 1:200 @ A1

7 Rooms 7 Rooms 14 Rooms Proposed Block: Mission Hall: **Total:** 