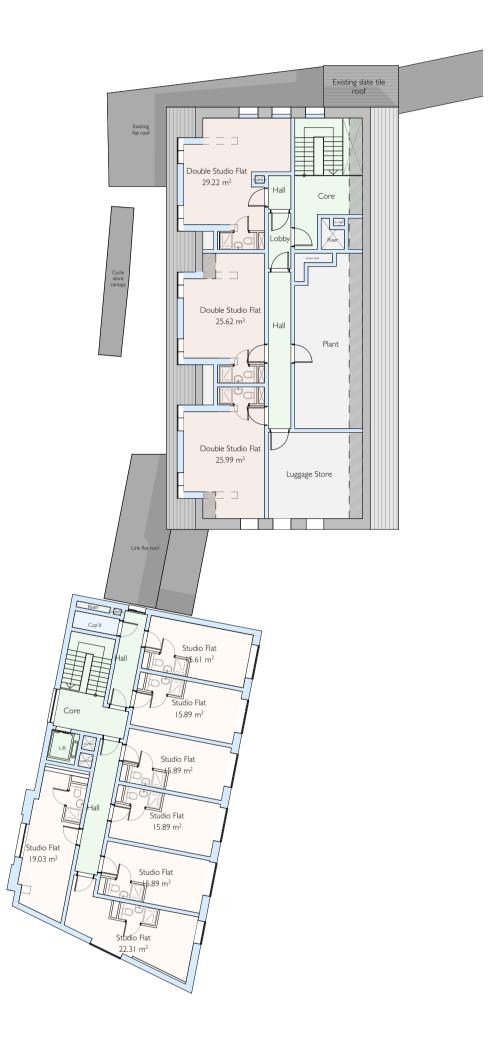

# Proposed Third Floor Plan Scale 1:200@AI

Proposed Block: Mission Hall: **Total:** 

7 Rooms 3 Rooms **10 Rooms** 

15