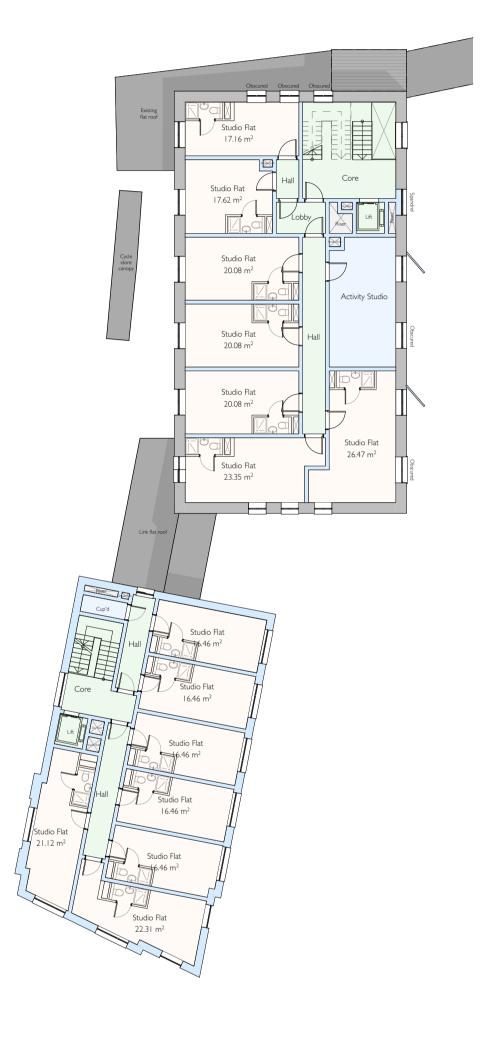

# Proposed Second Floor Plan Scale 1:200@AI

Proposed Block: Mission Hall: Total:

7 Rooms 7 Rooms **14 Rooms** 