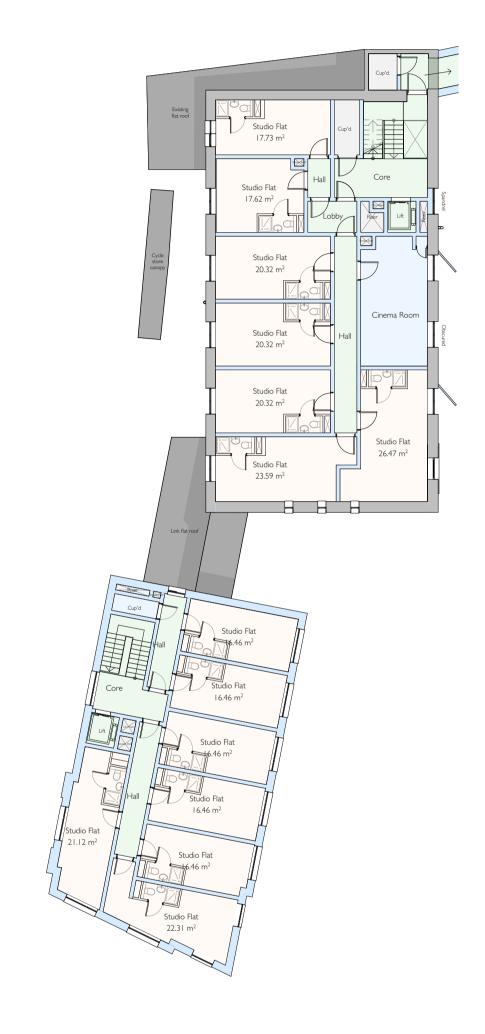

### Proposed First Floor Plan Scale 1:200 @ AI

Proposed Block: Mission Hall: Total:

7 Rooms 7 Rooms **14 Rooms** 